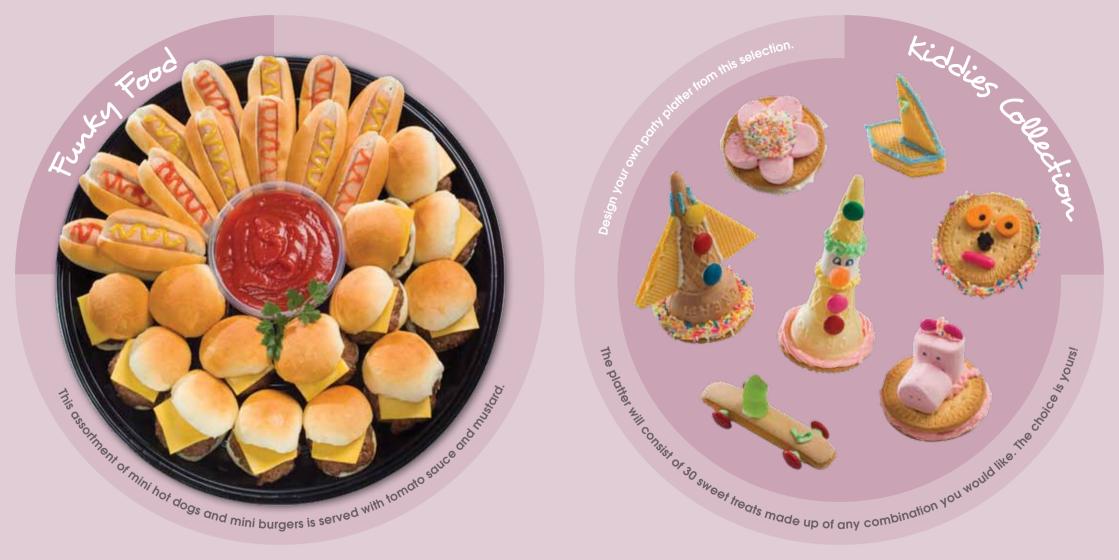

f delicious platters.

## SPAR (

Platters may vary from store to store and therefore may not look exactly the same as depicted.

## Let's get your party started

SPAR 🕢

Throw a party with ease by letting us cater for you. Choose from our wide variety of delicious party platters. No matter what the function or flavour, we're sure to have what you're looking for. Catering has never been so easy. **Party on!** 

While great care is taken in creating our platters, to ensure that the food is of the best quality and taste when serving them to your guests, keep the following in mind:

Platters

Hot platters are best eaten immediately and should be consumed within an hour of purchasing.
Cold platters must be kept refrigerated until required and eaten on the day of purchase.

























## sceet temptations