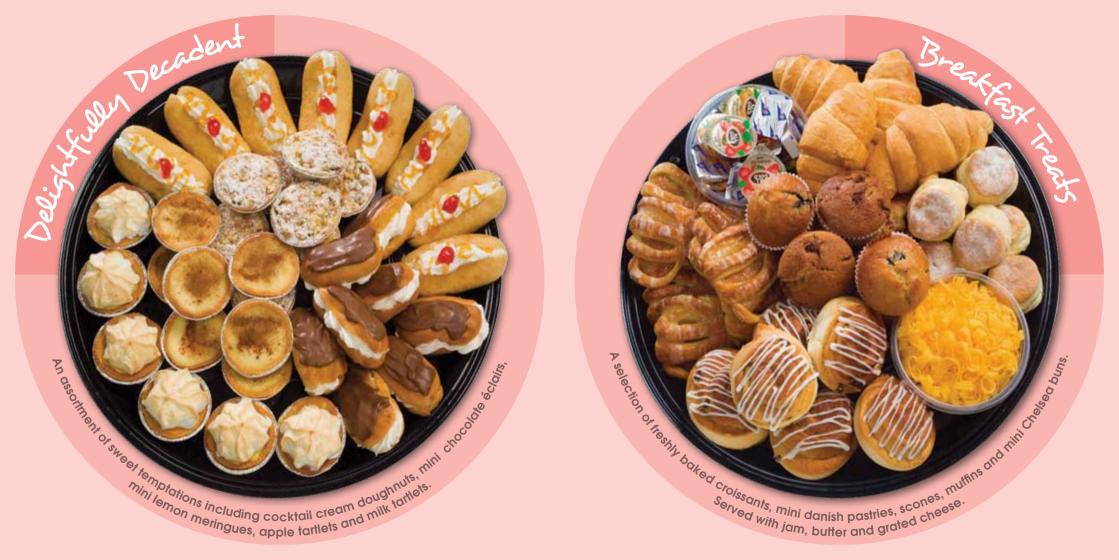

SPAR (

Platters may vary from store to store and therefore may not look exactly the same as depicted.

## Let's get your party started

SPAR 🕢

Throw a party with ease by letting us cater for you. Choose from our wide variety of delicious party platters. No matter what the function or flavour, we're sure to have what you're looking for. Catering has never been so easy. **Party on!** 

While great care is taken in creating our platters, to ensure that the food is of the best quality and taste when serving them to your guests, keep the following in mind:

Platters

Hot platters are best eaten immediately and should be consumed within an hour of purchasing.
Cold platters must be kept refrigerated until required and eaten on the day of purchase.

























## sceet temptations